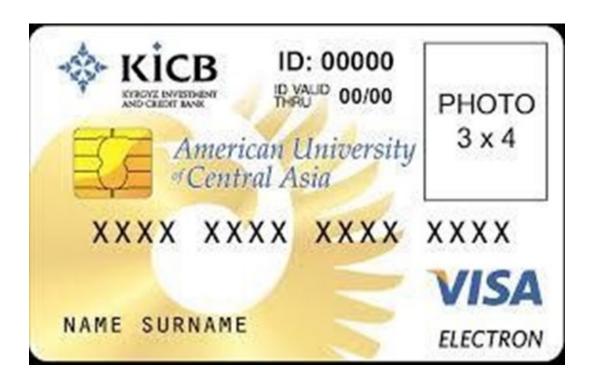

#### **Universal ID Card**

#### **Universal ID card:**

- \* UIDC is a VISAbased card linked to the personal KICB bank account that features student's picture and ID number;
- UIDC gives you access to the campus and includes many services within the campus like:
- Labs and Class rooms;
- Library account;
- Cafeterias;
- Tuition payment.