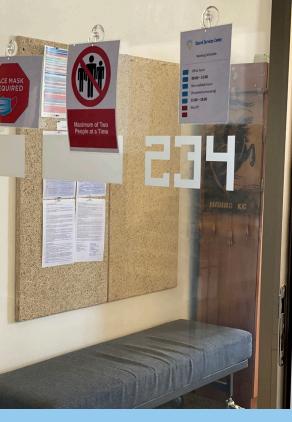

❖ You can apply for a UIDC card at the SSC office (room 234)

#### How to find our office?

Room 234, second floor of the AUCA campus

Telephone: +996 312 915000, extensions 285; 286; 287; 288; 289.

Web - https://ssc.auca.kg/

E-mails: service@auca.kg; tuition@auca.kg.